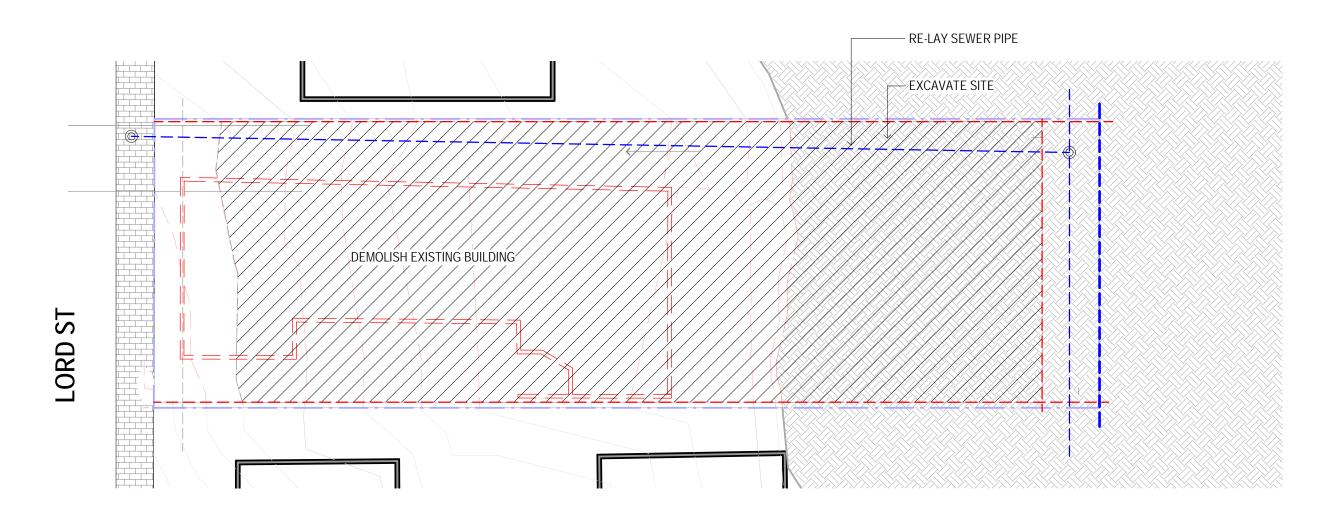

20/12/2018 11:09:30 AM

20/12/2018 11:09:38 AM

LEGEND

EXCAVATION ZONE

PROJECT NAME

Port Brew House

PROJECT ADDRESS

26 Lord Street, Port Campbell, VIC

DRAWING NAME

DEMOLITION PLAN

PROJECT NO. 1375

DA-111

REV 4

SCALE 1:200 @ A3 20.12.18

The concepts and information contained in this document are the copyright of O'Neill Architecture.

Use or copying of the document in whole or in part without the written permission of Oneill Architecture constitutes an infringement of copyright.