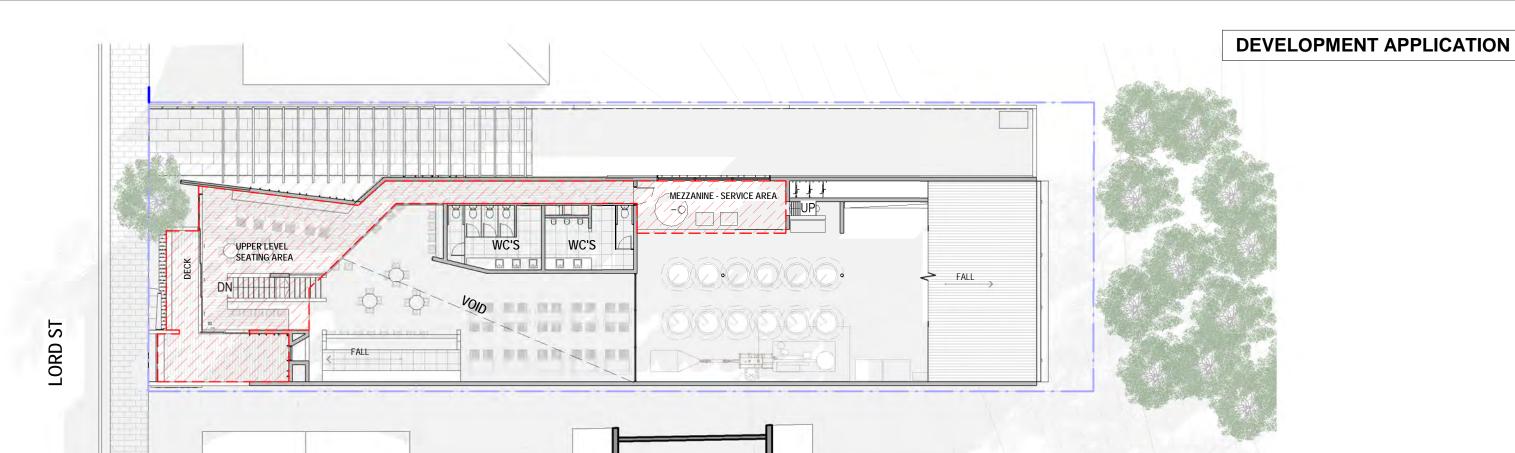

PROJECT NAME

Port Brew House

PROJECT ADDRESS

26 Lord Street, Port Campbell, VIC

DRAWING NAM

FLOOR PLAN - LEVEL 01 (GROUND) PROJECT NO. 1375

DA-201 REV 9

SCALE 1: 200 @ A3 20.12.18

The concepts and information contained in this document are the copyright of O'Neill Architecture. Use or copying of the document in whole or in part without the written permission of Oneill Architecture constitutes an infringement of copyright.