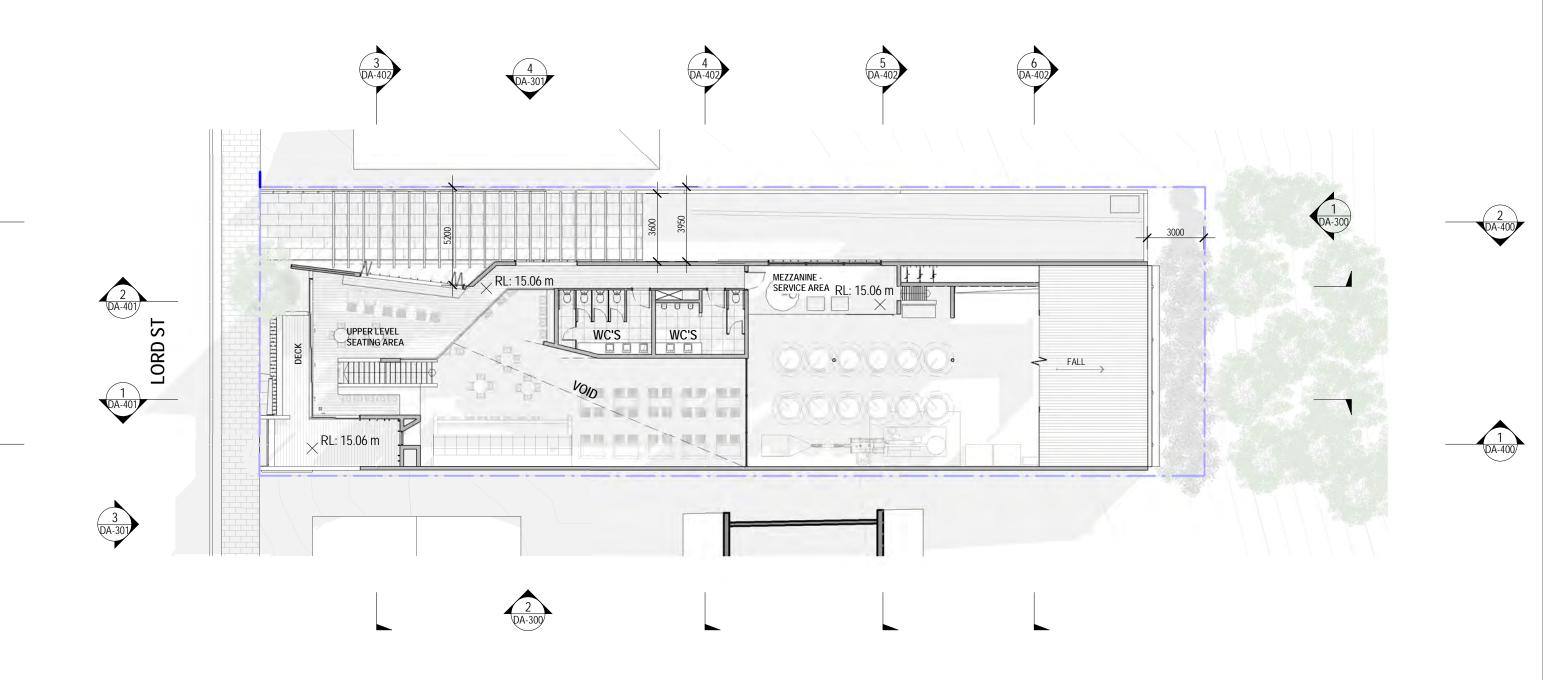

PROJECT NAME

Port Brew House

PROJECT ADDRESS

26 Lord Street, Port Campbell, VIC

DRAWING NAME

FLOOR PLAN - LEVEL 02

PROJECT NO. 1375

DA-202 REV 7

SCALE 1:200 @ A3 20.12.18

The concepts and information contained in this document are the copyright of O'Neill Architecture. Use or copying of the document in whole or in part without the written permission of Oneill Architecture constitutes an infringement of copyright.