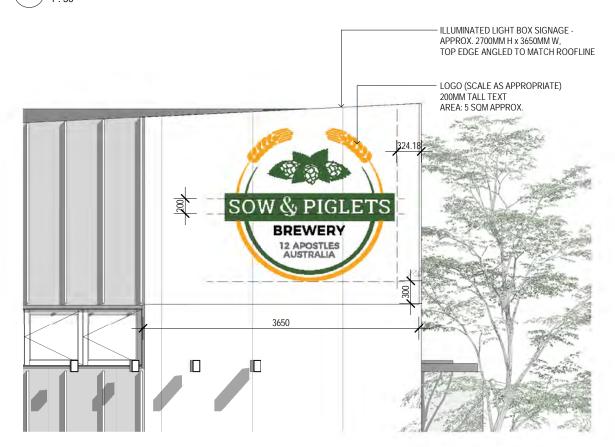

BREWERY

SAR - GREWERY - RESTAURANT

O'NEILL ARCHITECTURE

3 SIGNAGE C - NORTH ELEVATION

PROJECT NAME
Port Brew House

SIGNAGE

PROJECT ADDRESS
26 Lord Street, Port Campbell, VIC

PROJECT NO. 1375