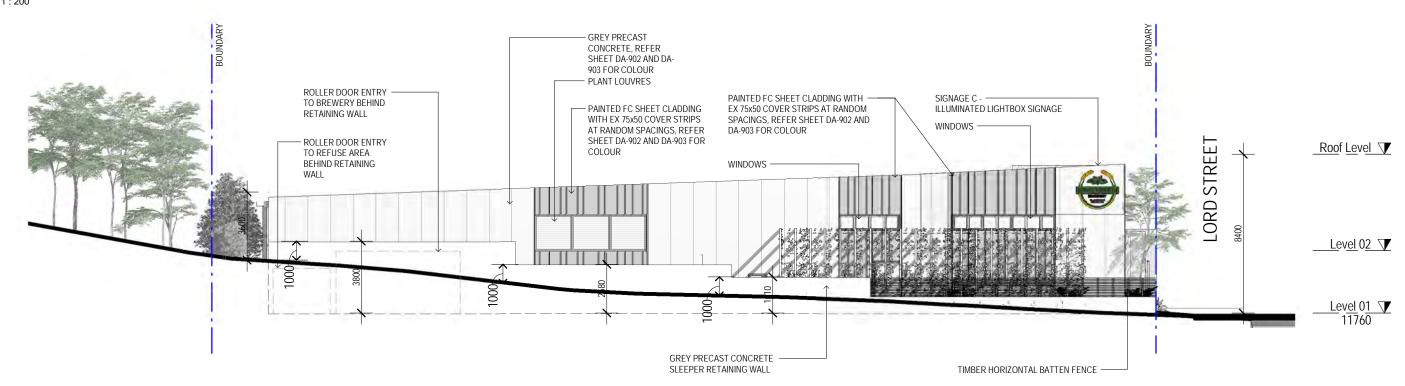

Western Elevation
1:200

4 Northern Elevation

PROJECT NAME

Port Brew House

**ELEVATIONS** 

DRAWING NAME

PROJECT ADDRESS 26 Lord Street, Port Campbell, VIC PROJECT NO. 1375 DA-301 REV 5

SCALE 1:200 @ A3 20.12.18 The concepts and information contained in this document are the copyright of O'Neill Architecture.

Use or copying of the document in whole or in part without the written permission of Oneill Architecture constitutes an infringement of copyright.

1 SITE LONG SECTION 1

2 SITE LONG SECTION 2

PROJECT NAME