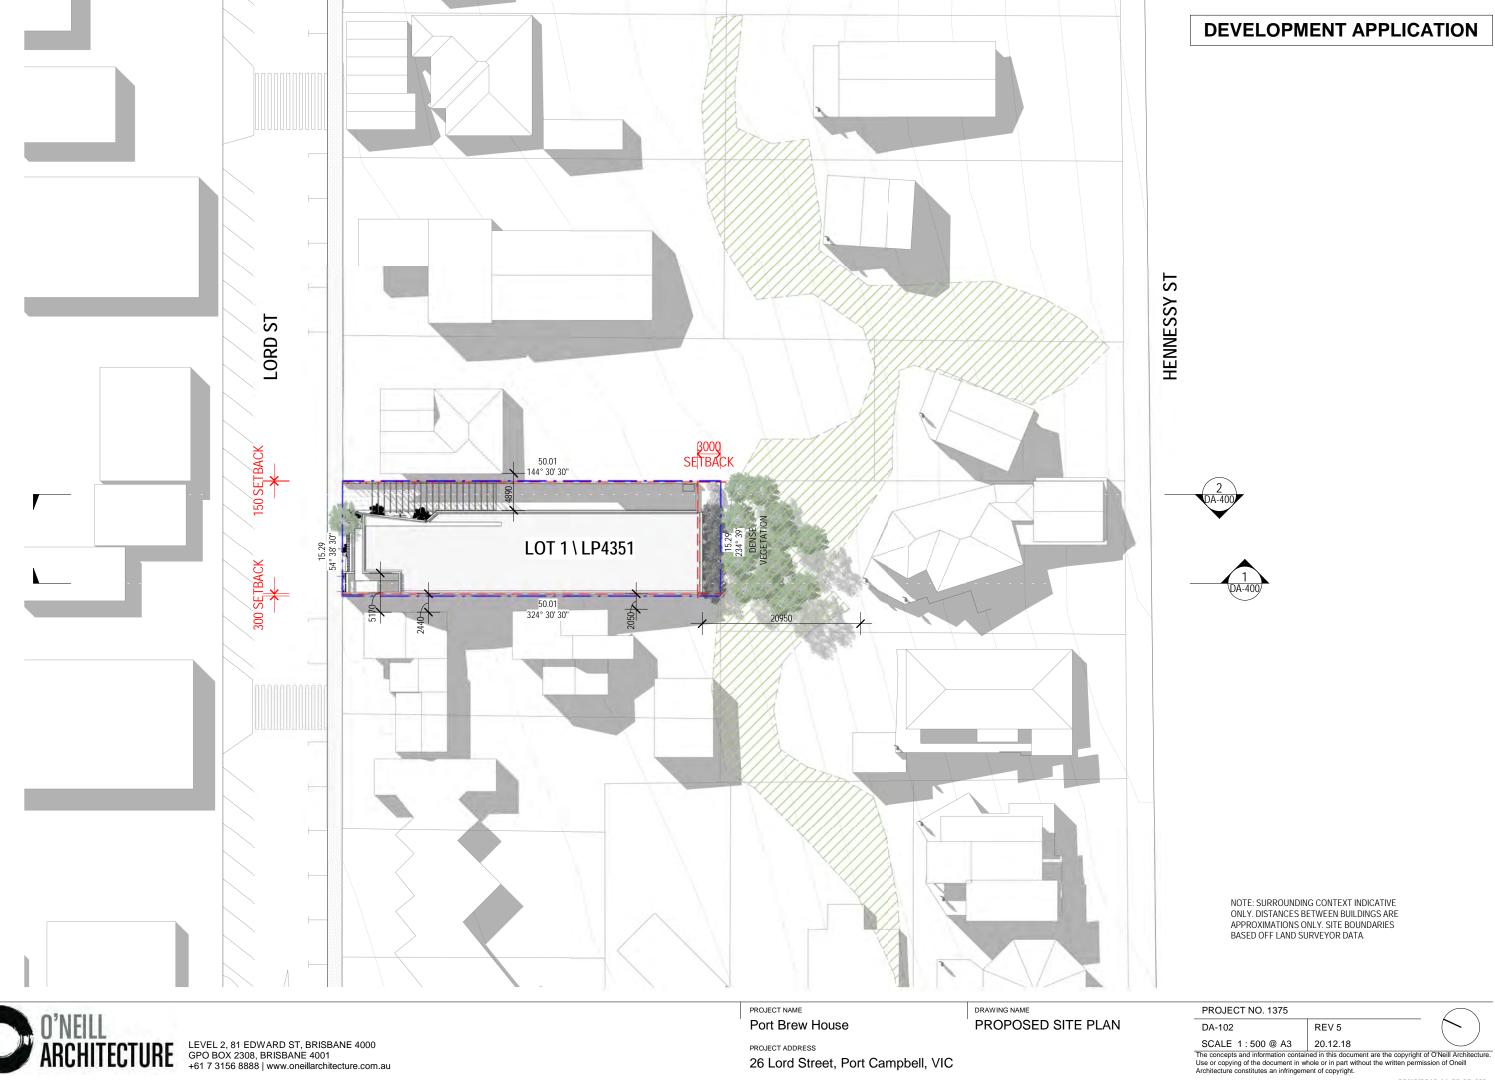

PROJECT NAME

Port Brew House

PROJECT ADDRESS

26 Lord Street, Port Campbell, VIC

DRAWING NAME

COVER SHEET

PROJECT NO. 1375 DA-000

REV 5 20.12.18

PROJECT NAME Port Brew House

PROJECT ADDRESS 26 Lord Street, Port Campbell, VIC

DRAWING NAME LOCATION PLAN PROJECT NO. 1375 DA-010

REV 5 20.12.18

PROJECT NAME

Port Brew House

PROJECT ADDRESS

26 Lord Street, Port Campbell, VIC