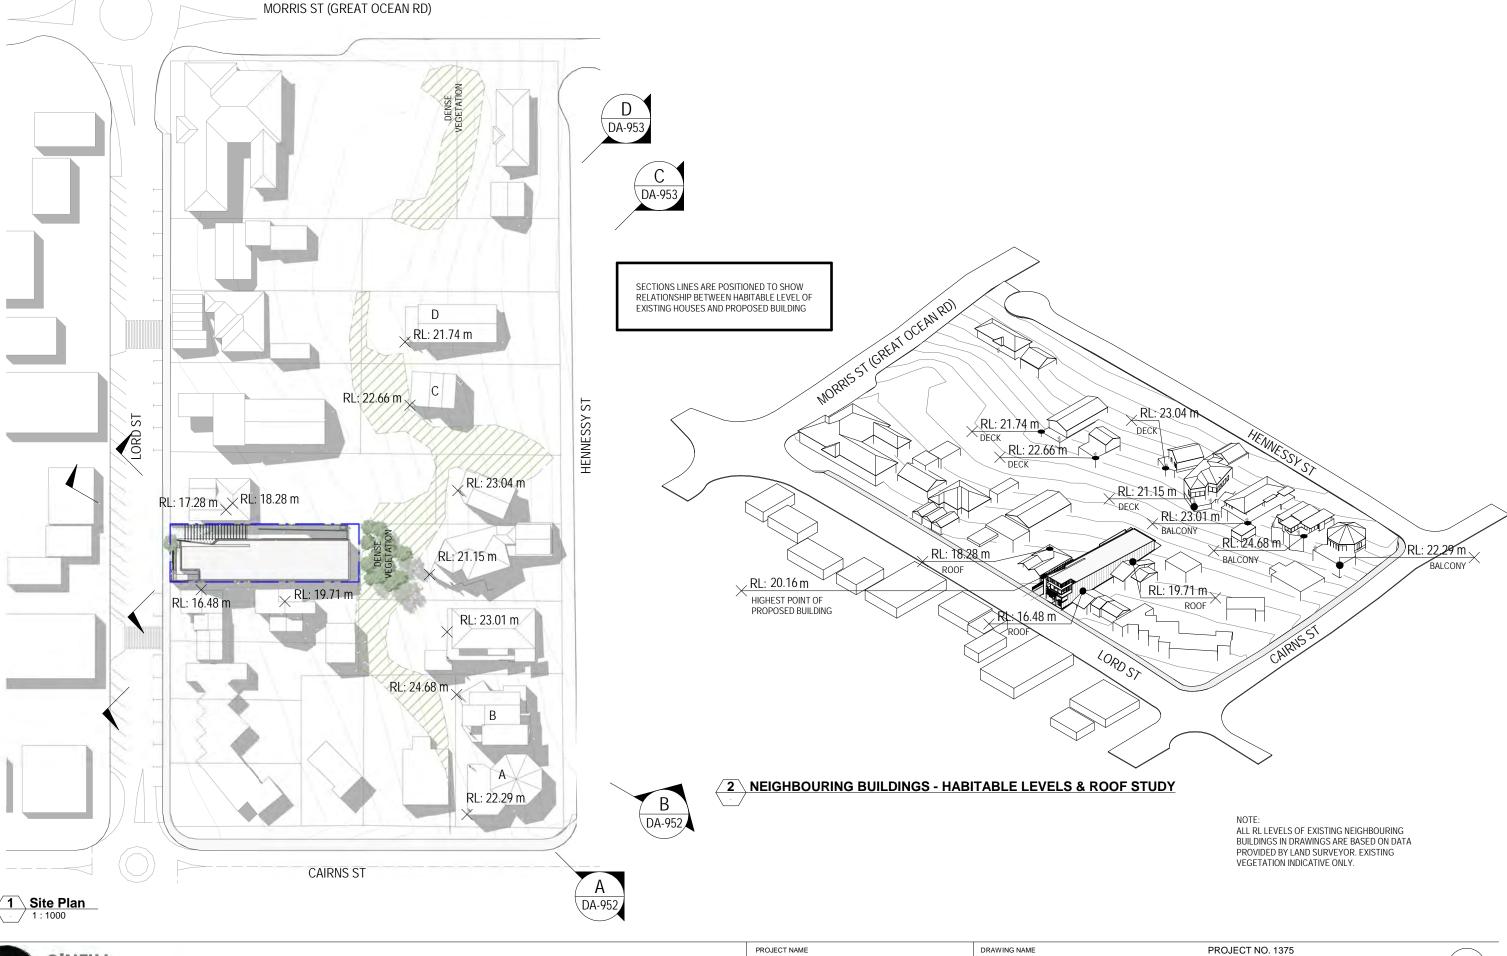

LEVEL 2, 81 EDWARD ST, BRISBANE 4000 GPO BOX 2308, BRISBANE 4001 +61 7 3156 8888 | www.oneillarchitecture.com.au

Port Brew House

PROJECT ADDRESS

26 Lord Street, Port Campbell, VIC

**NEIGHBOURING HABITABLE** LEVELS STUDY - PLAN

PROJECT NO. 1375

DA-951 REV 5 SCALE 1:1000 @ A3 | 20.12.18

The concepts and information contained in this document are the copyright of O'Neill Architecture.

Use or copying of the document in whole or in part without the written permission of Oneill Architecture constitutes an infringement of copyright.