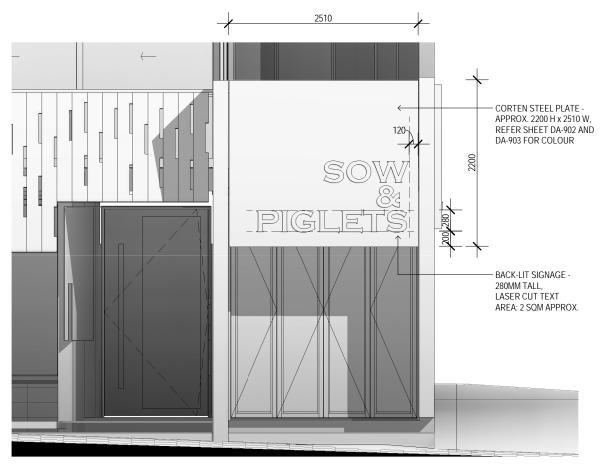

1 SIGNAGE A - STREET ELEVATION

NON-ILLUMINATED SIGNAGE -APPROX. 1900 H x 2700 W

LOGO (SCALE AS APPROPRIATE) & LETTERING

120MM & 100MM TALL, PAINTED TEXT AREA: 2 SQM APPROX. , REFER SHEET DA-902 AND DA-903 FOR COLOUR