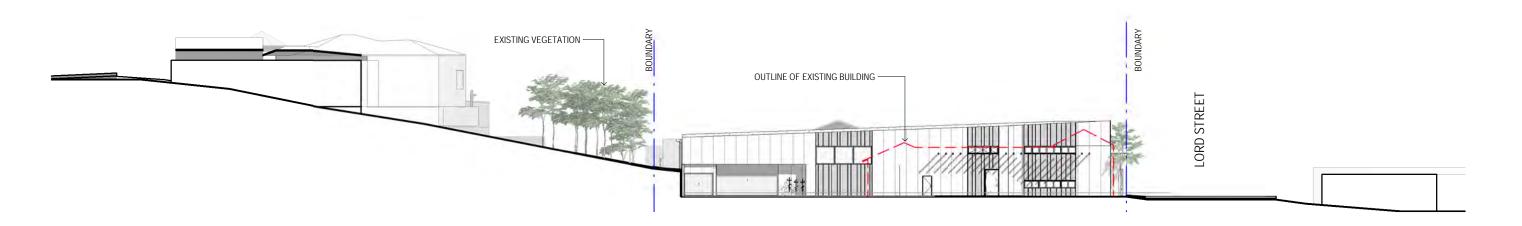

1 Section 1

**Section 2**1:200

PROJECT NAME

Port Brew House

PROJECT ADDRESS

26 Lord Street, Port Campbell, VIC

DRAWING NAME

SECTIONS

PROJECT NO. 1375 DA-401

REV 6 SCALE 1:200 @ A3 20.12.18

The concepts and information contained in this document are the copyright of O'Neill Architecture.

Use or copying of the document in whole or in part without the written permission of Oneill Architecture constitutes an infringement of copyright.