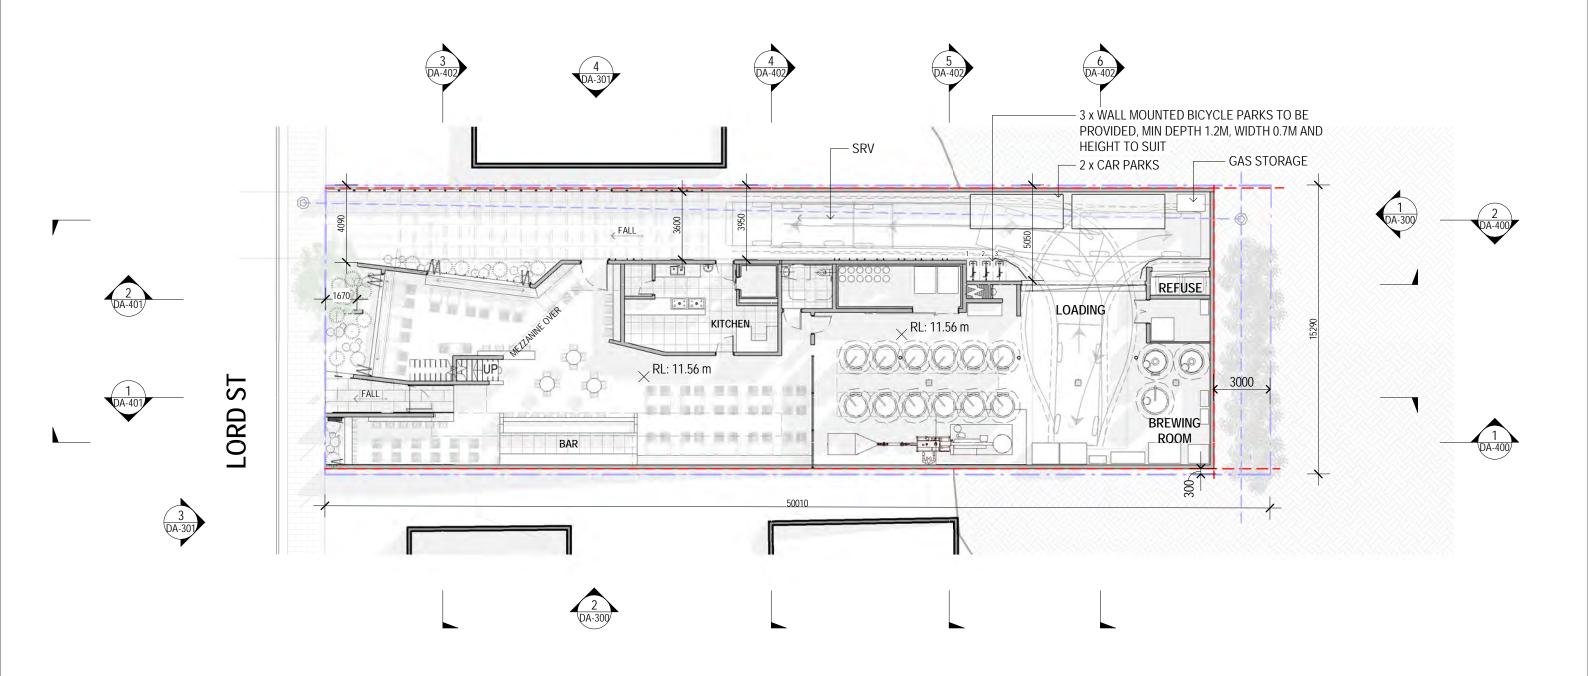

PROJECT NAME

Port Brew House

PROJECT ADDRESS

26 Lord Street, Port Campbell, VIC

DRAWING NAM

FLOOR PLAN - LEVEL 01 (GROUND) PROJECT NO. 1375

DA-201 REV 9

SCALE 1: 200 @ A3 20.12.18

The concepts and information contained in this document are the copyright of O'Neill Architecture. Use or copying of the document in whole or in part without the written permission of Oneill Architecture constitutes an infringement of copyright.