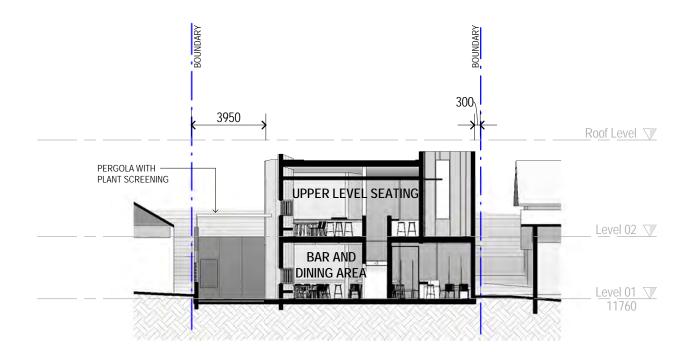

3 Section 3 1:200

5 Section 5

**Section 4**1:200

6 Section 6

PROJECT NAME

Port Brew House

PROJECT ADDRESS

26 Lord Street, Port Campbell, VIC