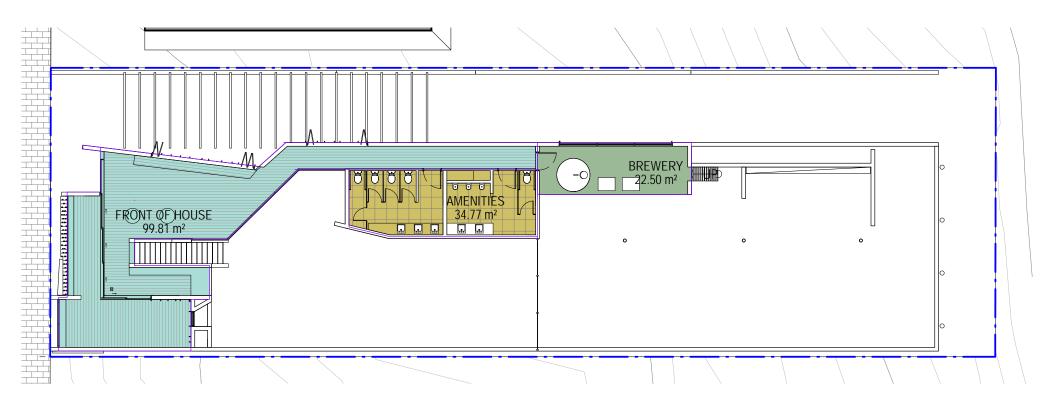

20/12/2018 11:09:51 AM

2 Level 02 - LICENSED AREA 1:200

**LEGEND** 

LICENSED AREA

1 : 200 Level 01 - LICENSED AREA

PROJECT NAME

Port Brew House

PROJECT ADDRESS

26 Lord Street, Port Campbell, VIC

DRAWING NAME

FLOOR PLAN LICENSED AREA

PROJECT NO. 1375 DA-203

REV 6 SCALE As indicated @

20.12.18 The concepts and information contained in this document are the copyright of O'Neill Architecture. Use or copyring of the document in whole or in part without the written permission of Oneill Architecture constitutes an infringement of copyright.