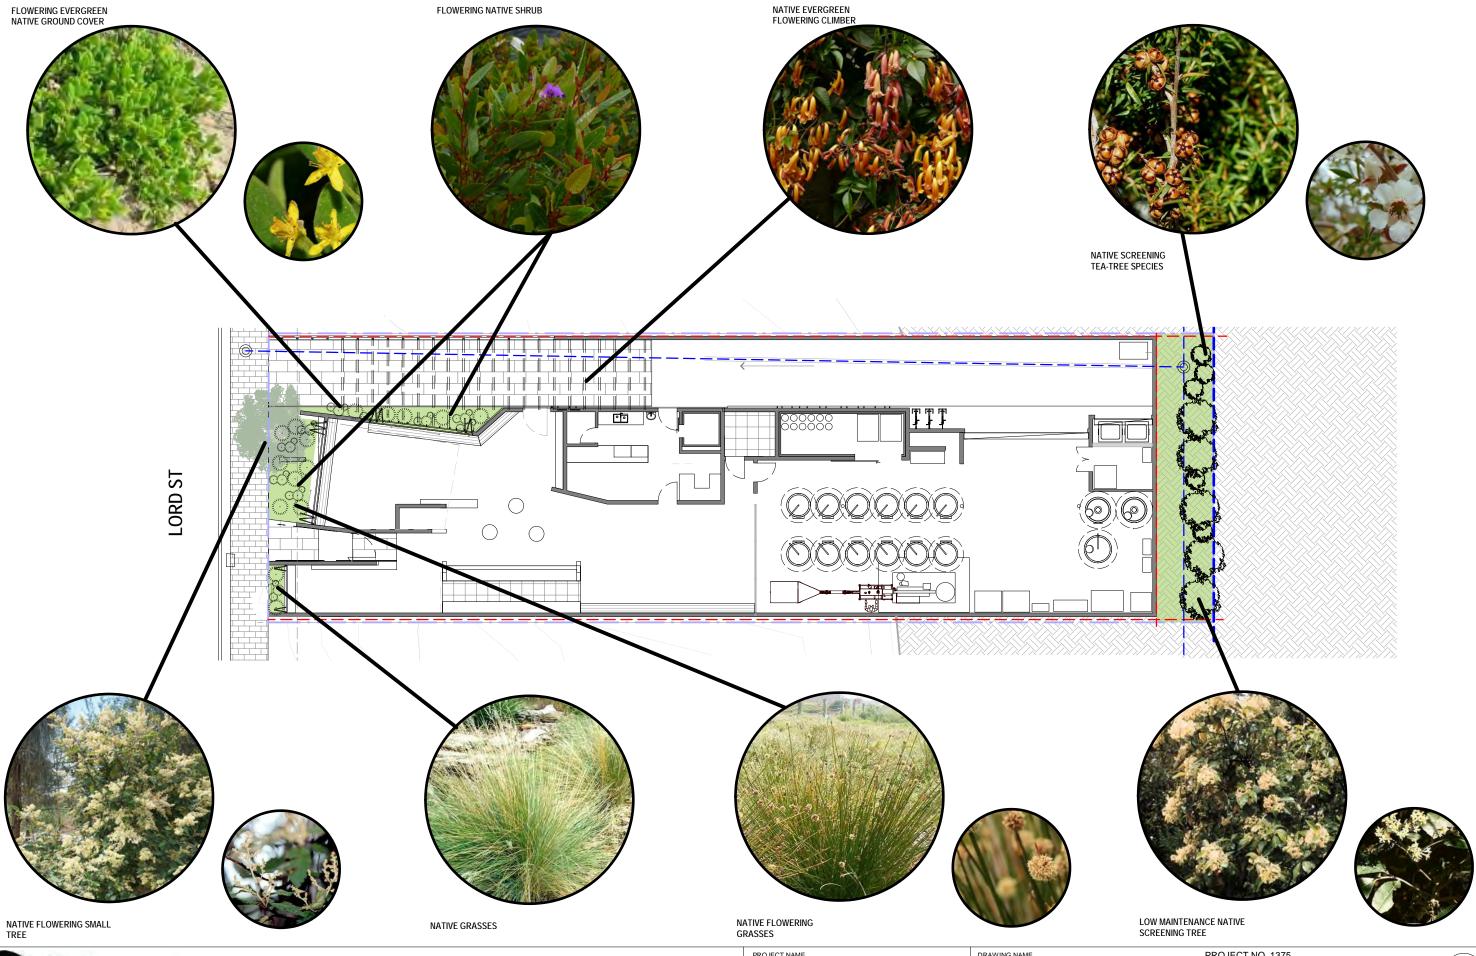

PROJECT NAME

Port Brew House

PROJECT ADDRESS

26 Lord Street, Port Campbell, VIC

DRAWING NAME

LANDSCAPE PALETTE

PROJECT NO. 1375

DA-204 REV 4

SCALE 1:200 @ A3 20.12.18

The concepts and information contained in this document are the copyright of O'Neill Architecture.

Use or copying of the document in whole or in part without the written permission of Oneill Architecture constitutes an infringement of copyright.