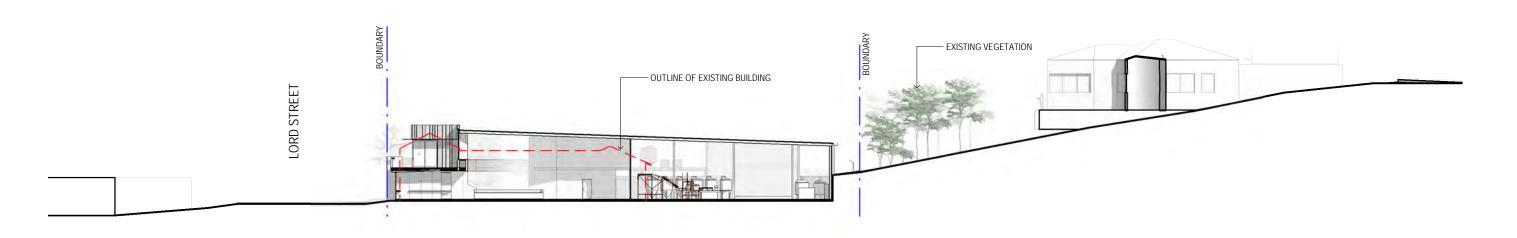

C SITE LONG SECTION - C

D SITE LONG SECTION - D

NOTE:
ALL RL LEVELS OF EXISTING NEIGHBOURING
BUILDINGS IN DRAWINGS ARE BASED ON DATA
PROVIDED BY LAND SURVEYOR. EXISTING
VEGETATION INDICATIVE ONLY.

PROJECT NAME

Port Brew House

PROJECT ADDRESS

26 Lord Street, Port Campbell, VIC

**NEIGHBOURING HABITABLE LEVELS STUDY - SECTIONS** 

PROJECT NO. 1375

DA-953

REV 5 SCALE As indicated @ 20.12.18

A3 | 20.12.10
The concepts and information contained in this document are the copyright of O'Neill Architecture.
Use or copying of the document in whole or in part without the written permission of Oneill
Architecture constitutes an infringement of copyright.