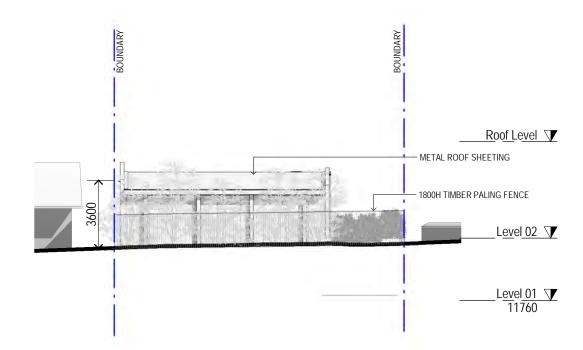

1 Eastern Elevation

2 Southern Elevation
1:200

PROJECT NAME

Port Brew House

PROJECT ADDRESS

26 Lord Street, Port Campbell, VIC

DRAWING NAME **ELEVATIONS**  PROJECT NO. 1375 DA-300

REV 5

SCALE 1:200 @ A3 The concepts and information contained in this document are the copyright of O'Neill Architecture. Use or copying of the document in whole or in part without the written permission of Oneill Architecture constitutes an infringement of copyright.