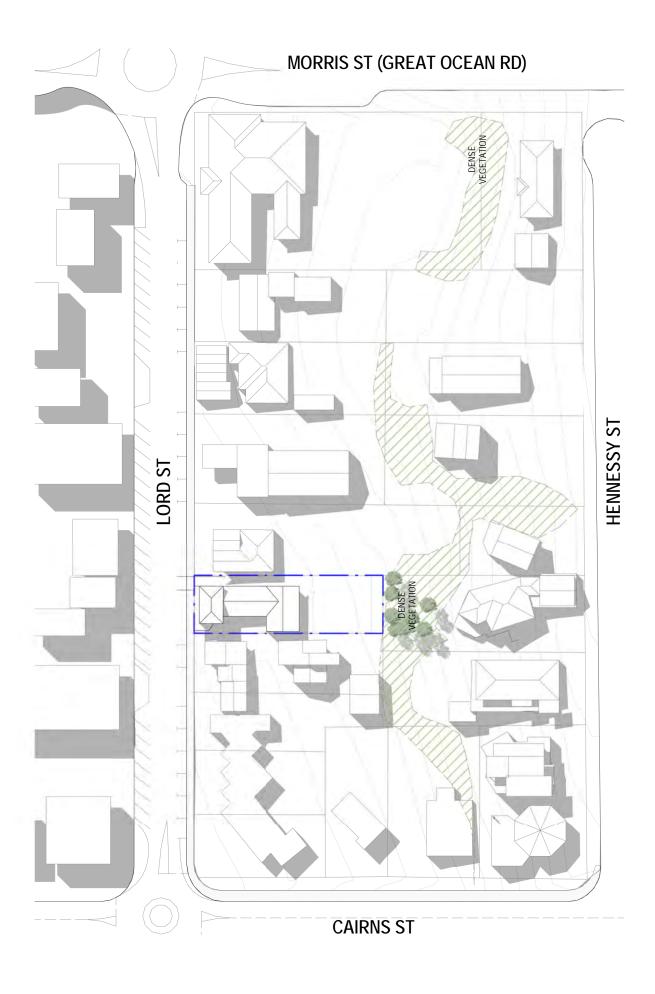

DRAWING NAME

EXISTING SITE PLAN

PROJECT NO. 1375 DA-101 REV 5

SCALE 1:1000 @ A3 20.12.18

The concepts and information contained in this document are the copyright of O'Neill Architecture.

Use or copying of the document in whole or in part without the written permission of Oneill Architecture constitutes an infringement of copyright.