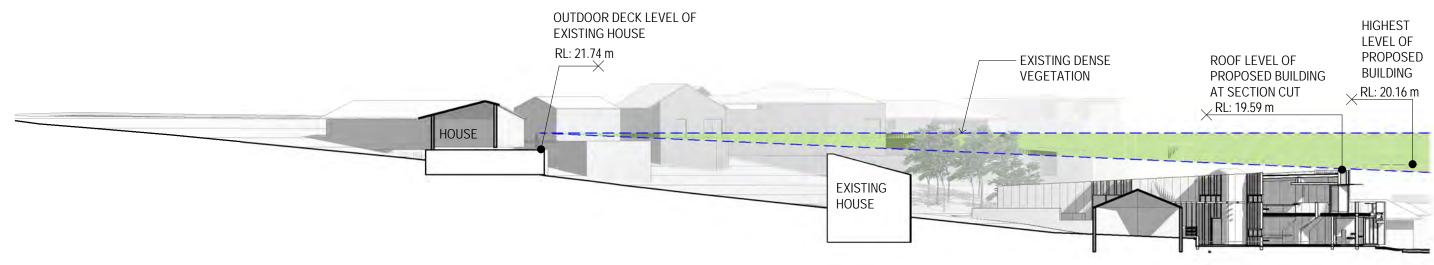

NEIGHBOURING HABITABLE LEVELS STUDY - SECTIONS NEIGHBOURING HABITABLE LEVELS STUDY - SECTIONS

SCALE @ A3 20.12.18

The concepts and information contained in this document are the copyright of O'Neill Architecture. Use or copying of the document in whole or in part without the written permission of Oneill Architecture constitutes an infringement of copyright.

A SITE LONG SECTION - A

B SITE LONG SECTION - B

NOTE:
ALL RL LEVELS OF EXISTING NEIGHBOURING
BUILDINGS IN DRAWINGS ARE BASED ON DATA
PROVIDED BY LAND SURVEYOR. EXISTING
VEGETATION INDICATIVE ONLY.

PROJECT NAME

Port Brew House

PROJECT ADDRESS

26 Lord Street, Port Campbell, VIC

**NEIGHBOURING HABITABLE LEVELS STUDY - SECTIONS** 

PROJECT NO. 1375 DA-952

REV 5 SCALE As indicated @

20.12.18 The concepts and information contained in this document are the copyright of O'Neill Architecture. Use or copyring of the document in whole or in part without the written permission of Oneill Architecture constitutes an infringement of copyright.

C SITE LONG SECTION - C

D SITE LONG SECTION - D

NOTE:
ALL RL LEVELS OF EXISTING NEIGHBOURING
BUILDINGS IN DRAWINGS ARE BASED ON DATA
PROVIDED BY LAND SURVEYOR. EXISTING
VEGETATION INDICATIVE ONLY.

PROJECT NAME

Port Brew House

PROJECT ADDRESS

26 Lord Street, Port Campbell, VIC

**NEIGHBOURING HABITABLE LEVELS STUDY - SECTIONS** 

PROJECT NO. 1375

DA-953

REV 5 SCALE As indicated @ 20.12.18

A3 | 20.12.10
The concepts and information contained in this document are the copyright of O'Neill Architecture.
Use or copying of the document in whole or in part without the written permission of Oneill
Architecture constitutes an infringement of copyright.