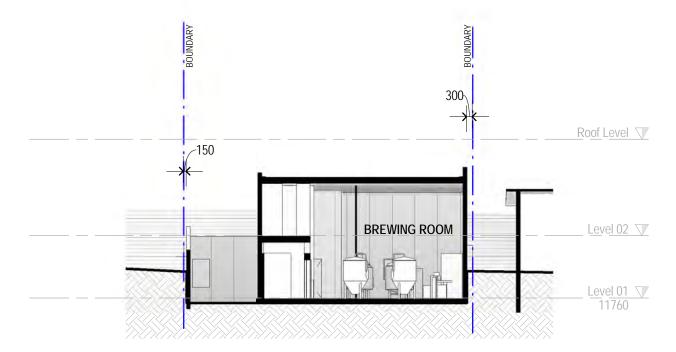

3 Section 3 1:200

5 Section 5

**Section 4**1:200

6 Section 6

PROJECT NAME

Port Brew House

PROJECT ADDRESS

26 Lord Street, Port Campbell, VIC