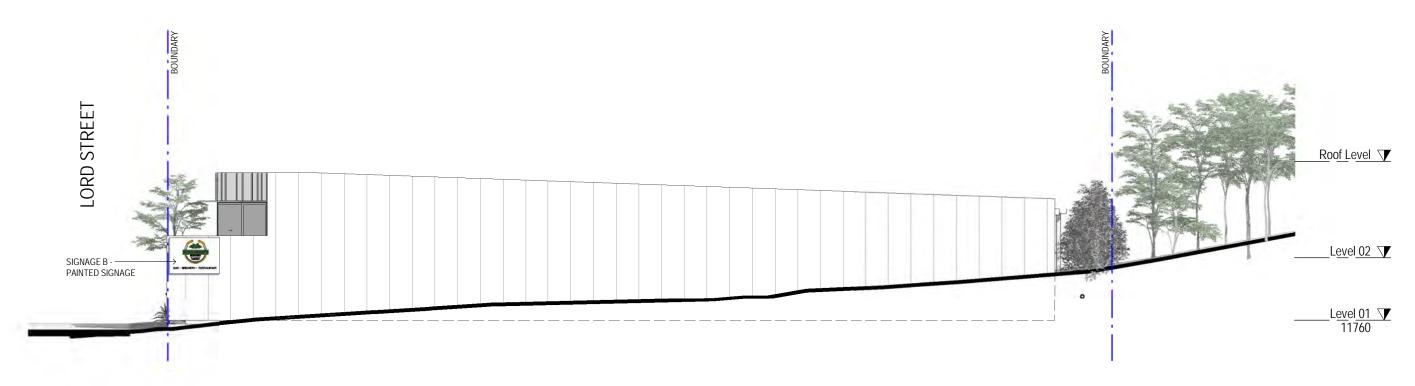

A SITE LONG SECTION - A

B SITE LONG SECTION - B

NOTE:
ALL RL LEVELS OF EXISTING NEIGHBOURING
BUILDINGS IN DRAWINGS ARE BASED ON DATA
PROVIDED BY LAND SURVEYOR. EXISTING
VEGETATION INDICATIVE ONLY.

PROJECT NAME

Port Brew House

PROJECT ADDRESS

26 Lord Street, Port Campbell, VIC

**NEIGHBOURING HABITABLE LEVELS STUDY - SECTIONS** 

PROJECT NO. 1375 DA-952

REV 5 SCALE As indicated @

20.12.18 The concepts and information contained in this document are the copyright of O'Neill Architecture. Use or copyring of the document in whole or in part without the written permission of Oneill Architecture constitutes an infringement of copyright.