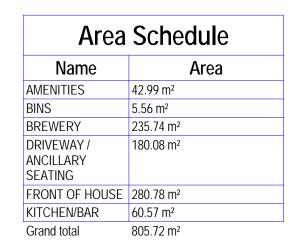

Level 01 1:200

Level 02

PROJECT NAME

Port Brew House

PROJECT ADDRESS

26 Lord Street, Port Campbell, VIC

DRAWING NAME AREA PLAN PROJECT NO. 1375 DA-910

REV 5 SCALE 1:200 @ A3 20.12.18