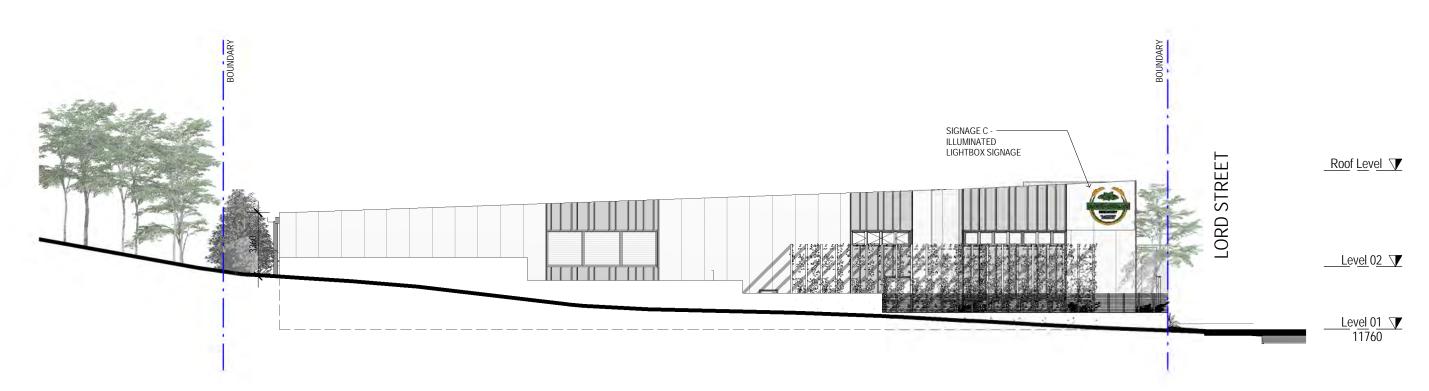

1 Section 1

**Section 2**1:200

PROJECT NAME

Port Brew House

PROJECT ADDRESS

26 Lord Street, Port Campbell, VIC

DRAWING NAME

SECTIONS

PROJECT NO. 1375 DA-401

REV 6 SCALE 1:200 @ A3 20.12.18

The concepts and information contained in this document are the copyright of O'Neill Architecture.

Use or copying of the document in whole or in part without the written permission of Oneill Architecture constitutes an infringement of copyright.