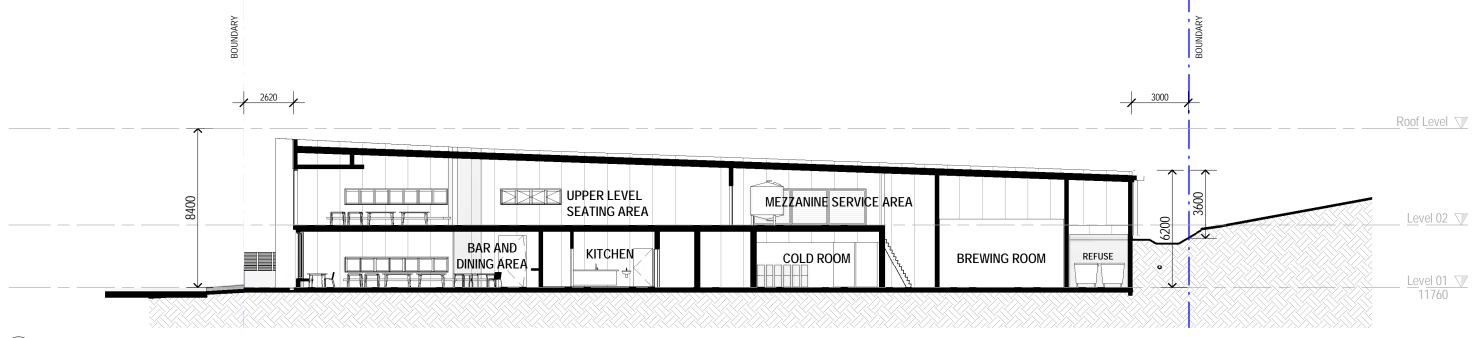

1 Section 1

**Section 2**1:200

PROJECT NAME

Port Brew House

PROJECT ADDRESS

26 Lord Street, Port Campbell, VIC

DRAWING NAME

SECTIONS

PROJECT NO. 1375 DA-401

REV 6 SCALE 1:200 @ A3 20.12.18

The concepts and information contained in this document are the copyright of O'Neill Architecture.

Use or copying of the document in whole or in part without the written permission of Oneill Architecture constitutes an infringement of copyright.