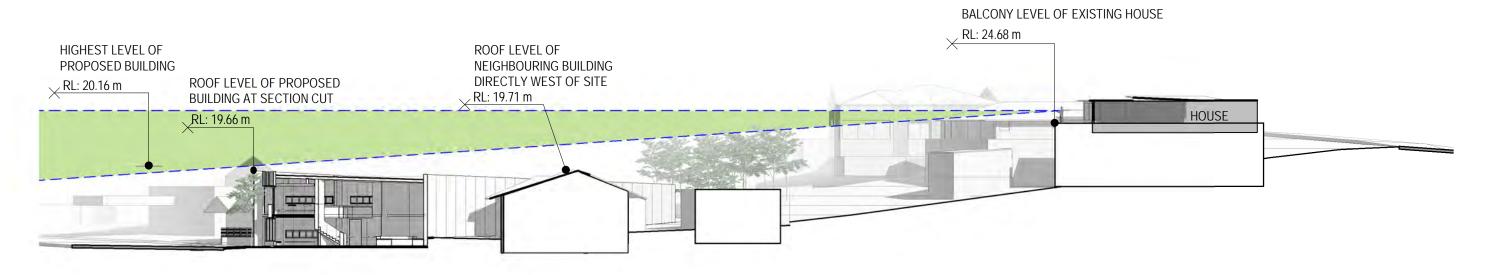

A SITE LONG SECTION - A

B SITE LONG SECTION - B

NOTE:
ALL RL LEVELS OF EXISTING NEIGHBOURING
BUILDINGS IN DRAWINGS ARE BASED ON DATA
PROVIDED BY LAND SURVEYOR. EXISTING
VEGETATION INDICATIVE ONLY.

PROJECT NAME

NEIGHBOURING HABITABLE LEVELS STUDY - SECTIONS NEIGHBOURING HABITABLE LEVELS STUDY - SECTIONS

SCALE @ A3 20.12.18

The concepts and information contained in this document are the copyright of O'Neill Architecture. Use or copying of the document in whole or in part without the written permission of Oneill Architecture constitutes an infringement of copyright.