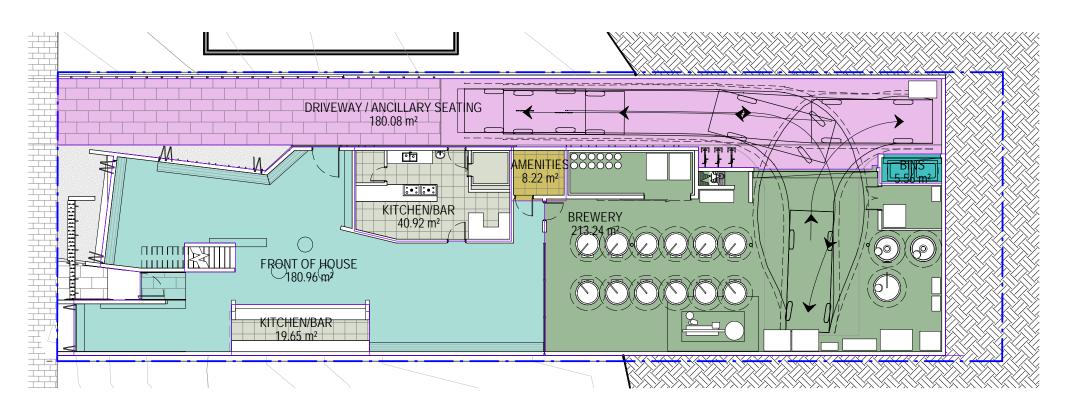

20/12/2018 11:09:51 AM

2 Level 02 - LICENSED AREA 1:200

**LEGEND** 

LICENSED AREA

1 : 200 Level 01 - LICENSED AREA

PROJECT NAME

Port Brew House

PROJECT ADDRESS

26 Lord Street, Port Campbell, VIC

DRAWING NAME

FLOOR PLAN LICENSED AREA

PROJECT NO. 1375 DA-203

REV 6 SCALE As indicated @

20.12.18 The concepts and information contained in this document are the copyright of O'Neill Architecture. Use or copyring of the document in whole or in part without the written permission of Oneill Architecture constitutes an infringement of copyright.