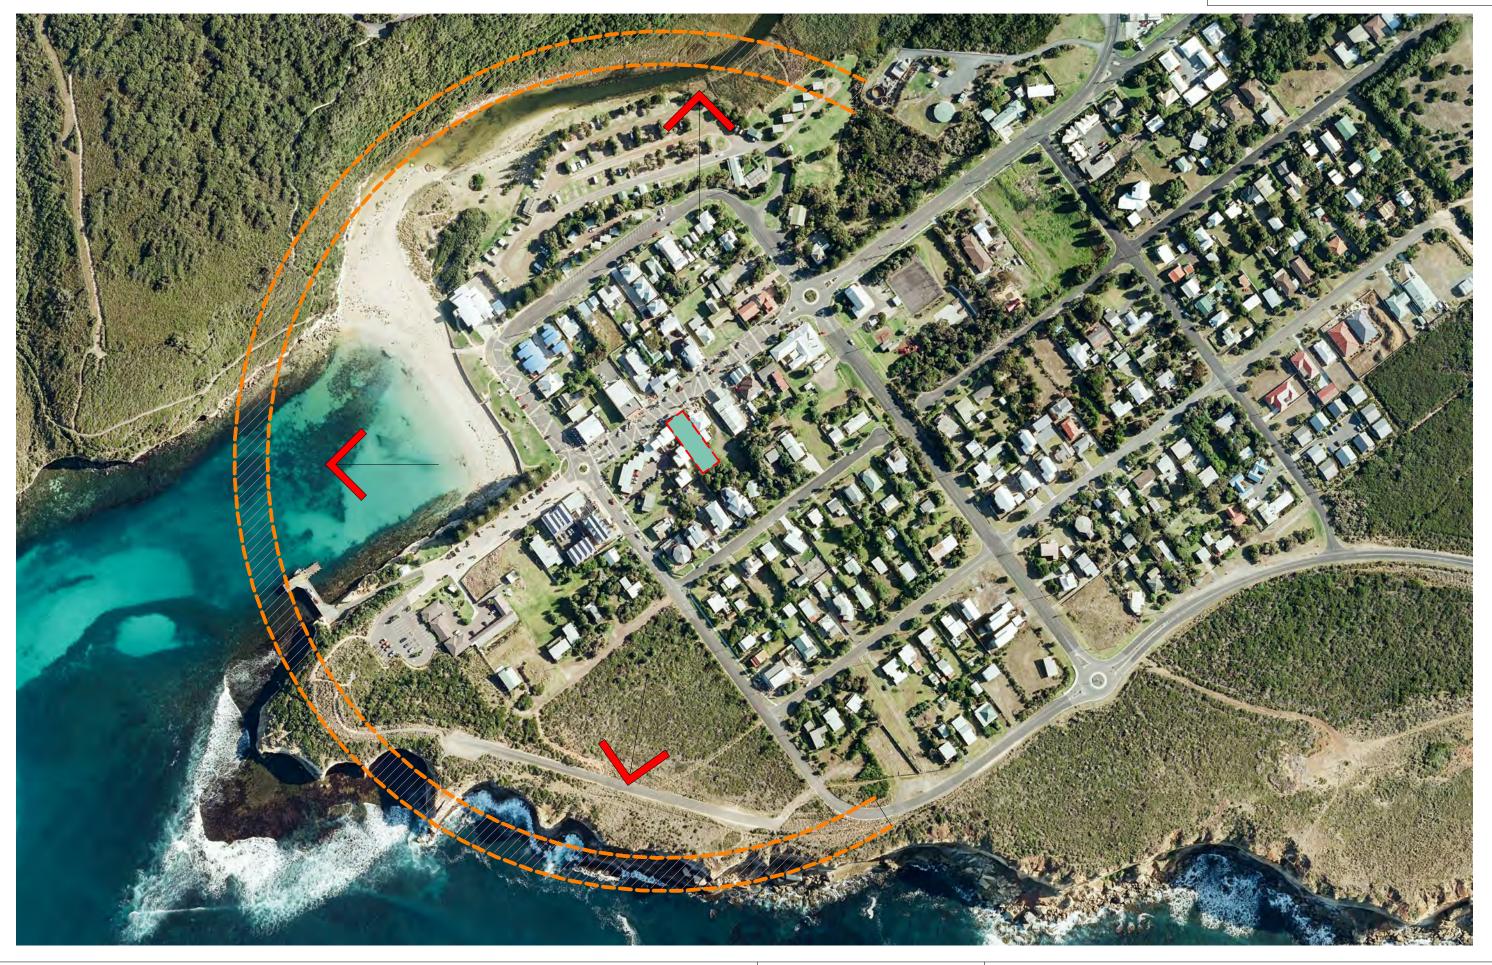

PROJECT NAME Port Brew House

PROJECT ADDRESS 26 Lord Street, Port Campbell, VIC

DRAWING NAME LOCATION PLAN PROJECT NO. 1375 DA-010

REV 5 20.12.18

PROJECT NAME

Port Brew House

PROJECT ADDRESS

26 Lord Street, Port Campbell, VIC