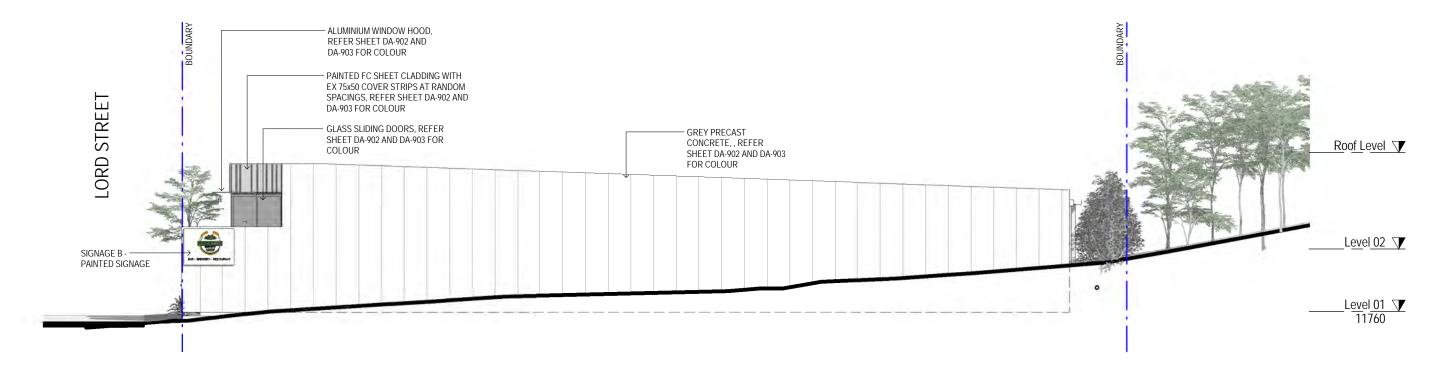

Western Elevation
1:200

4 Northern Elevation

PROJECT NAME

Port Brew House

**ELEVATIONS** 

DRAWING NAME

PROJECT ADDRESS 26 Lord Street, Port Campbell, VIC PROJECT NO. 1375 DA-301 REV 5

SCALE 1:200 @ A3 20.12.18 The concepts and information contained in this document are the copyright of O'Neill Architecture.

Use or copying of the document in whole or in part without the written permission of Oneill Architecture constitutes an infringement of copyright.

1 SITE LONG SECTION 1

2 SITE LONG SECTION 2

PROJECT NAME