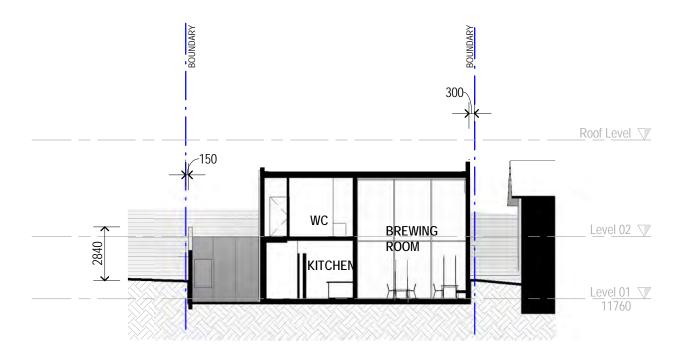

A SITE LONG SECTION - A

B SITE LONG SECTION - B

NOTE:
ALL RL LEVELS OF EXISTING NEIGHBOURING
BUILDINGS IN DRAWINGS ARE BASED ON DATA
PROVIDED BY LAND SURVEYOR. EXISTING
VEGETATION INDICATIVE ONLY.

PROJECT NAME

Port Brew House

PROJECT ADDRESS

26 Lord Street, Port Campbell, VIC

**NEIGHBOURING HABITABLE LEVELS STUDY - SECTIONS** 

PROJECT NO. 1375 DA-952

REV 5 SCALE As indicated @

20.12.18 The concepts and information contained in this document are the copyright of O'Neill Architecture. Use or copyring of the document in whole or in part without the written permission of Oneill Architecture constitutes an infringement of copyright.