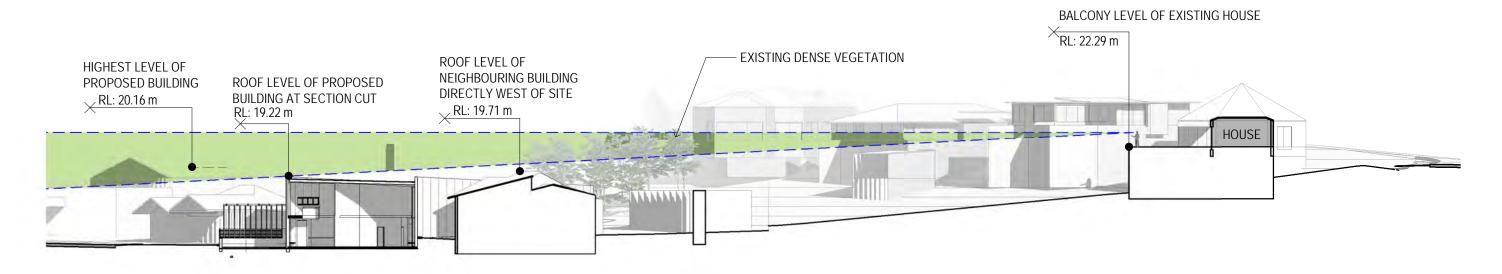

A SITE LONG SECTION - A

B SITE LONG SECTION - B

NOTE:
ALL RL LEVELS OF EXISTING NEIGHBOURING
BUILDINGS IN DRAWINGS ARE BASED ON DATA
PROVIDED BY LAND SURVEYOR. EXISTING
VEGETATION INDICATIVE ONLY.

PROJECT NAME

NEIGHBOURING HABITABLE LEVELS STUDY - SECTIONS NEIGHBOURING HABITABLE LEVELS STUDY - SECTIONS

SCALE @ A3 20.12.18

The concepts and information contained in this document are the copyright of O'Neill Architecture. Use or copying of the document in whole or in part without the written permission of Oneill Architecture constitutes an infringement of copyright.