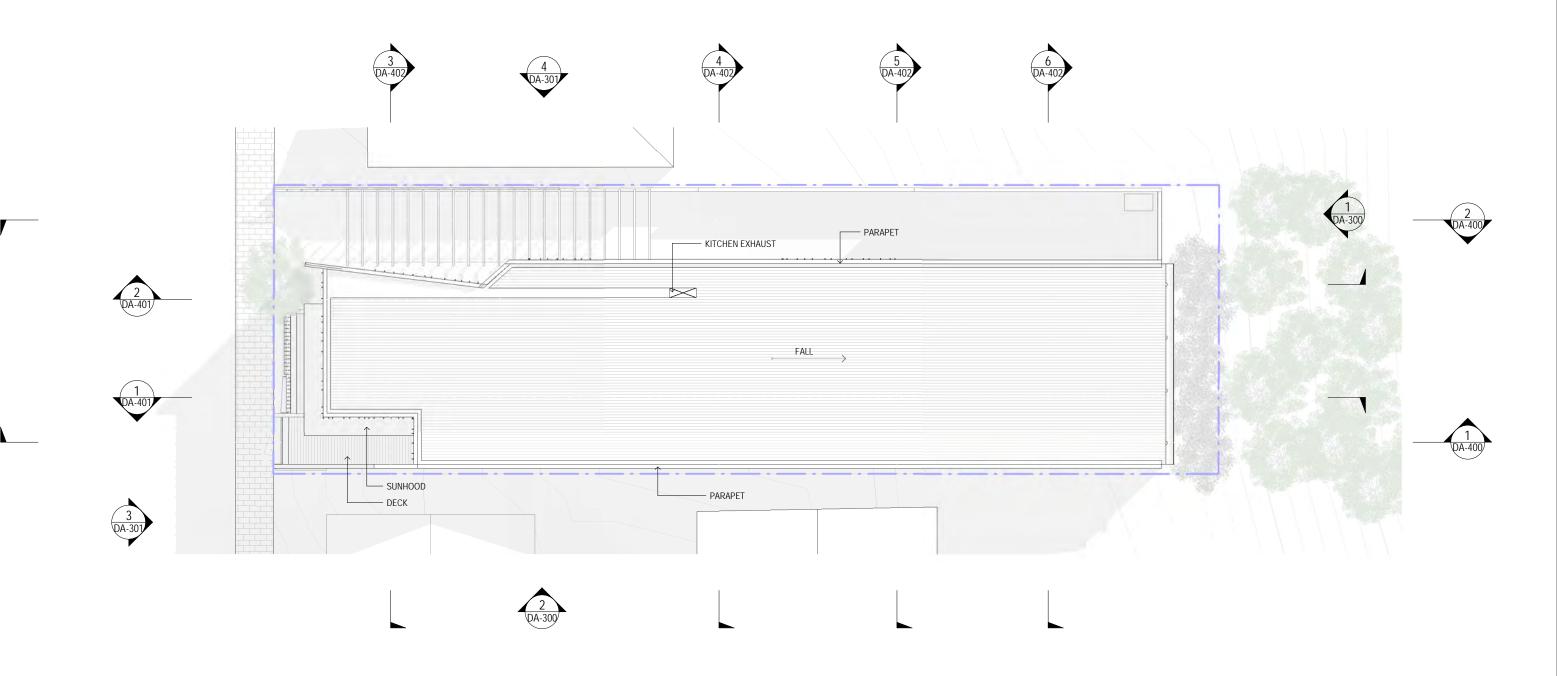

PROJECT NAME

Port Brew House

PROJECT ADDRESS

26 Lord Street, Port Campbell, VIC

DRAWING NAME

**ROOF PLAN** 

PROJECT NO. 1375 DA-210 REV 5

SCALE 1:200 @ A3 20.12.18

The concepts and information contained in this document are the copyright of O'Neill Architecture. Use or copyring of the document in whole or in part without the written permission of Oneill Architecture constitutes an infringement of copyright.