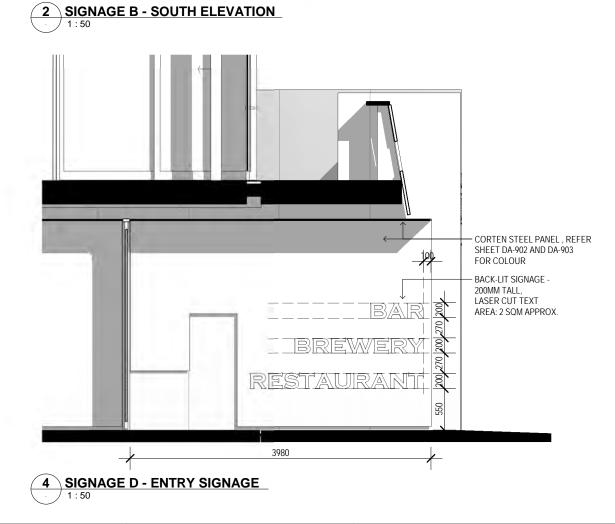

SECTIONS

1 SIGNAGE - WEST ELEVATION
1:200

2 SIGNAGE - SOUTH ELEVATION 1:200

PROJECT NAME

Port Brew House

PROJECT ADDRESS

26 Lord Street, Port Campbell, VIC

SIGNAGE

DRAWING NAME

PROJECT NO. 1375 DA-450

REV 4 SCALE 1:200 @ A3

The concepts and information contained in this document are the copyright of O'Neill Architecture. Use or copying of the document in whole or in part without the written permission of Oneill Architecture constitutes an infringement of copyright.