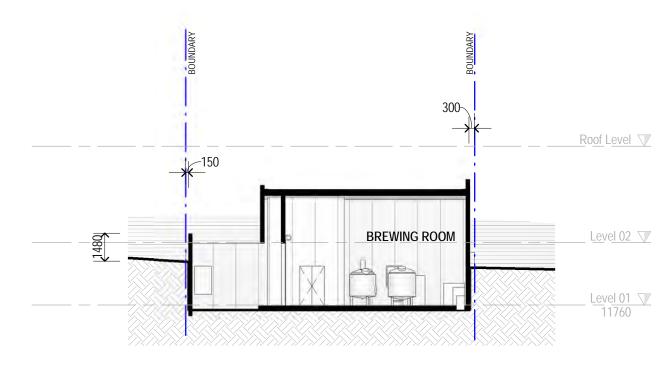

C SITE LONG SECTION - C

D SITE LONG SECTION - D

NOTE:
ALL RL LEVELS OF EXISTING NEIGHBOURING
BUILDINGS IN DRAWINGS ARE BASED ON DATA
PROVIDED BY LAND SURVEYOR. EXISTING
VEGETATION INDICATIVE ONLY.

PROJECT NAME

Port Brew House

PROJECT ADDRESS

26 Lord Street, Port Campbell, VIC

**NEIGHBOURING HABITABLE LEVELS STUDY - SECTIONS** 

PROJECT NO. 1375

DA-953

REV 5 SCALE As indicated @ 20.12.18

A3 | 20.12.10
The concepts and information contained in this document are the copyright of O'Neill Architecture.
Use or copying of the document in whole or in part without the written permission of Oneill
Architecture constitutes an infringement of copyright.