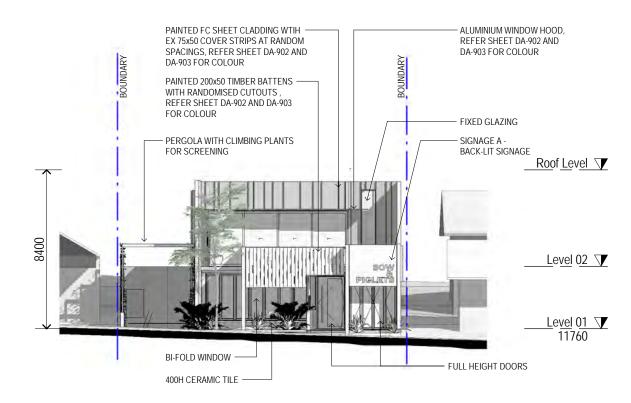

1 Eastern Elevation

2 Southern Elevation
1:200

PROJECT NAME

Port Brew House

PROJECT ADDRESS

26 Lord Street, Port Campbell, VIC

DRAWING NAME **ELEVATIONS**  PROJECT NO. 1375 DA-300

REV 5

SCALE 1:200 @ A3 The concepts and information contained in this document are the copyright of O'Neill Architecture. Use or copying of the document in whole or in part without the written permission of Oneill Architecture constitutes an infringement of copyright.