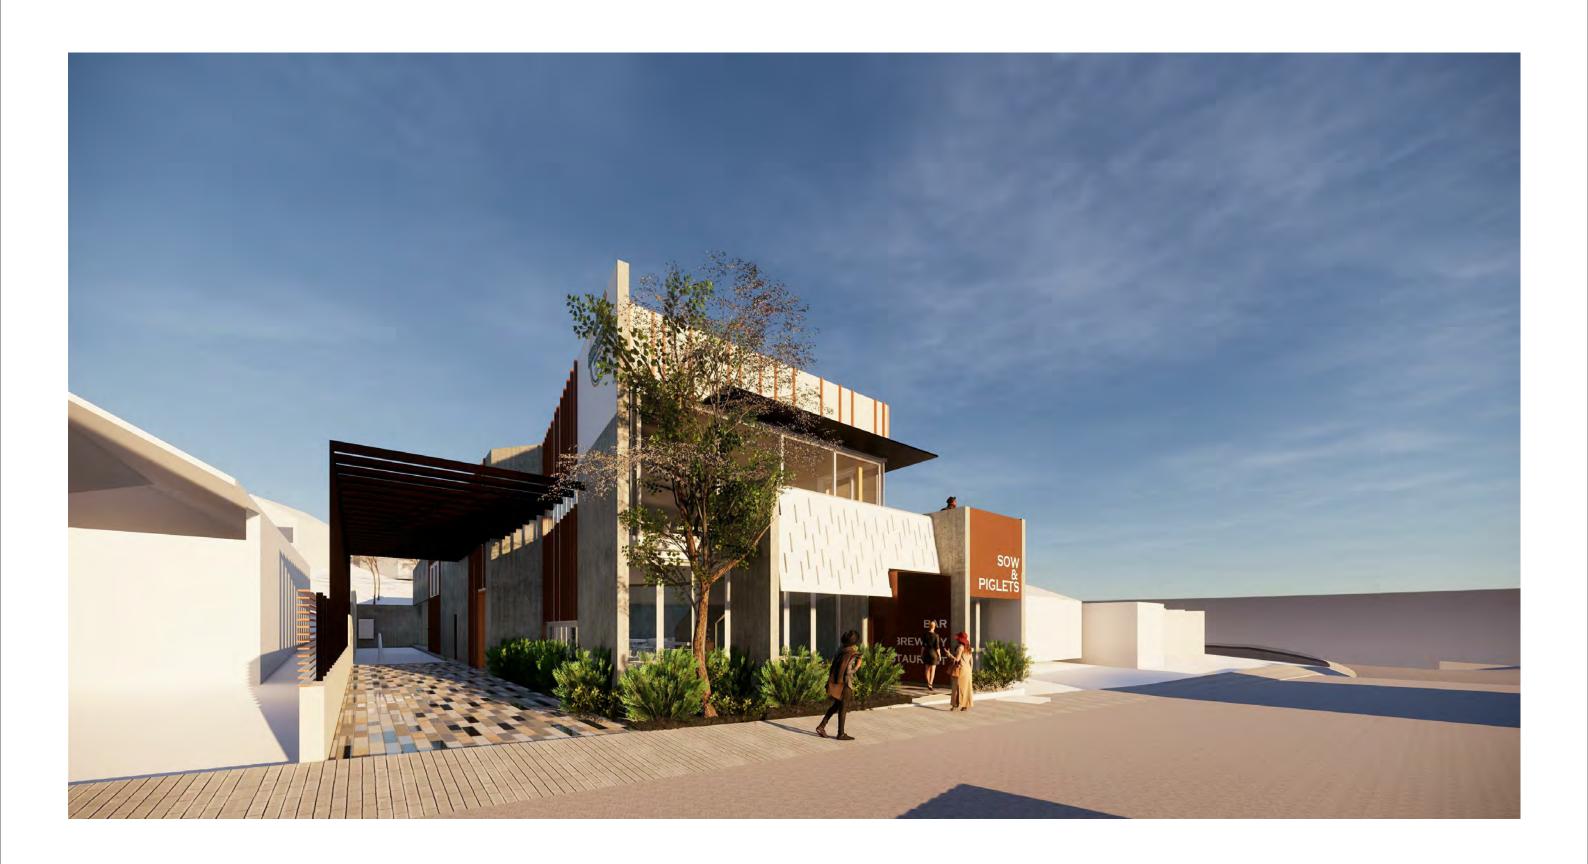

PROJECT NAME

Port Brew House

PROJECT ADDRESS

26 Lord Street, Port Campbell, VIC

PI

PERSPECTIVES

DRAWING NAME

PROJECT NO. 1375

DA-903 REV 5

SCALE @ A3 20.12.18

SCALE @ A3 20.12.18

The concepts and information contained in this document are the copyright of O'Neill Architecture. Use or copying of the document in whole or in part without the written permission of Oneill Architecture constitutes an infringement of copyright.