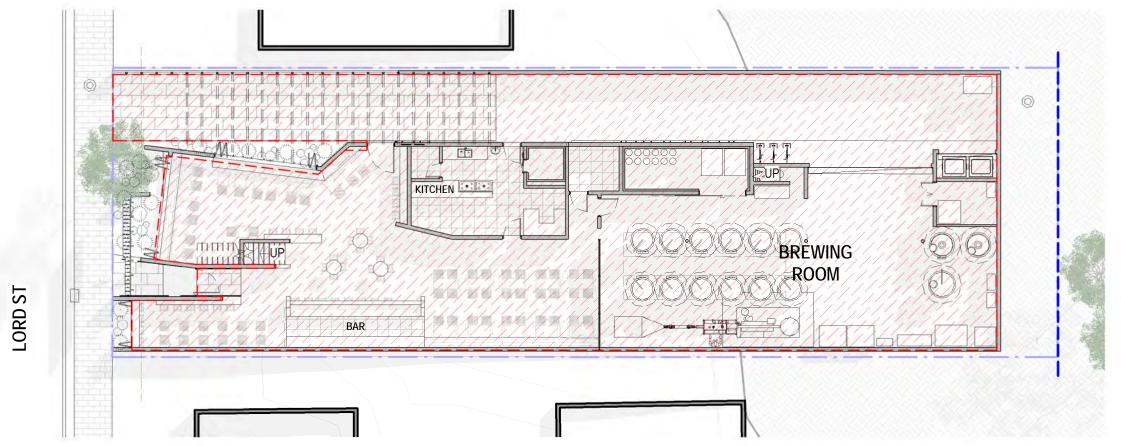

20/12/2018 11:09:51 AM

2 Level 02 - LICENSED AREA 1:200

**LEGEND** 

LICENSED AREA

1 : 200 Level 01 - LICENSED AREA

PROJECT NAME

Port Brew House

PROJECT ADDRESS

26 Lord Street, Port Campbell, VIC

DRAWING NAME

FLOOR PLAN LICENSED AREA

PROJECT NO. 1375 DA-203

REV 6 SCALE As indicated @

20.12.18 The concepts and information contained in this document are the copyright of O'Neill Architecture. Use or copyring of the document in whole or in part without the written permission of Oneill Architecture constitutes an infringement of copyright.