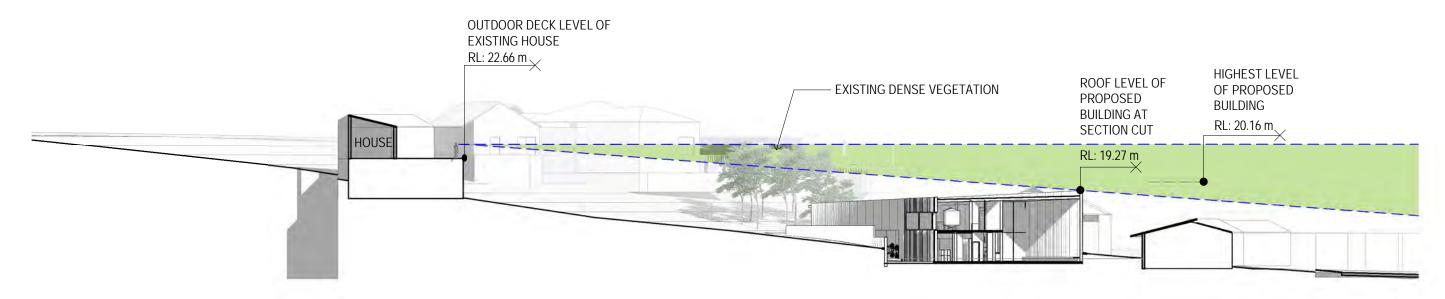

C SITE LONG SECTION - C

D SITE LONG SECTION - D

NOTE:
ALL RL LEVELS OF EXISTING NEIGHBOURING
BUILDINGS IN DRAWINGS ARE BASED ON DATA
PROVIDED BY LAND SURVEYOR. EXISTING
VEGETATION INDICATIVE ONLY.

PROJECT NAME

Port Brew House

PROJECT ADDRESS

26 Lord Street, Port Campbell, VIC

**NEIGHBOURING HABITABLE LEVELS STUDY - SECTIONS** 

PROJECT NO. 1375 DA-952

REV 5 SCALE As indicated @

20.12.18 The concepts and information contained in this document are the copyright of O'Neill Architecture. Use or copyring of the document in whole or in part without the written permission of Oneill Architecture constitutes an infringement of copyright.