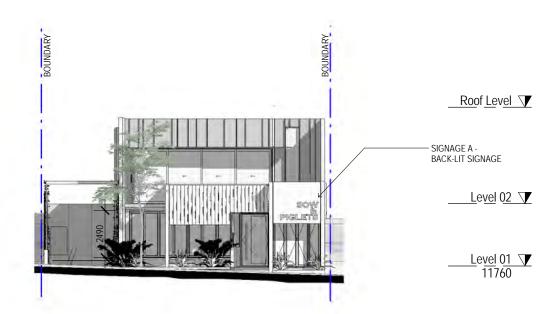

SECTIONS

1 SIGNAGE - WEST ELEVATION
1:200

2 SIGNAGE - SOUTH ELEVATION 1:200

PROJECT NAME

Port Brew House

PROJECT ADDRESS

26 Lord Street, Port Campbell, VIC

SIGNAGE

DRAWING NAME

PROJECT NO. 1375 DA-450

REV 4 SCALE 1:200 @ A3

The concepts and information contained in this document are the copyright of O'Neill Architecture. Use or copying of the document in whole or in part without the written permission of Oneill Architecture constitutes an infringement of copyright.